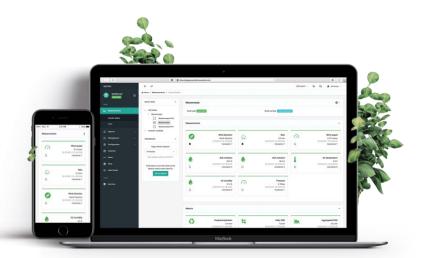

### SynWater and the SynField Cloud Platform

The measurements of water quality characteristics are sent from the **SynWater** device to the **SynField platform**. Thus, the data are available, wherever you are though your desktop or your mobile device! Monitor the water quality characteristics remotely. Through the SynField platform the user can also access historical measurement data.

Furthermore, you can set **alerts** so that you are automatically **notified** in case any of the criteria you set are met.

Monitor the water quality characteristics remotely 24/7 from your computer or mobile device, wherever you are.